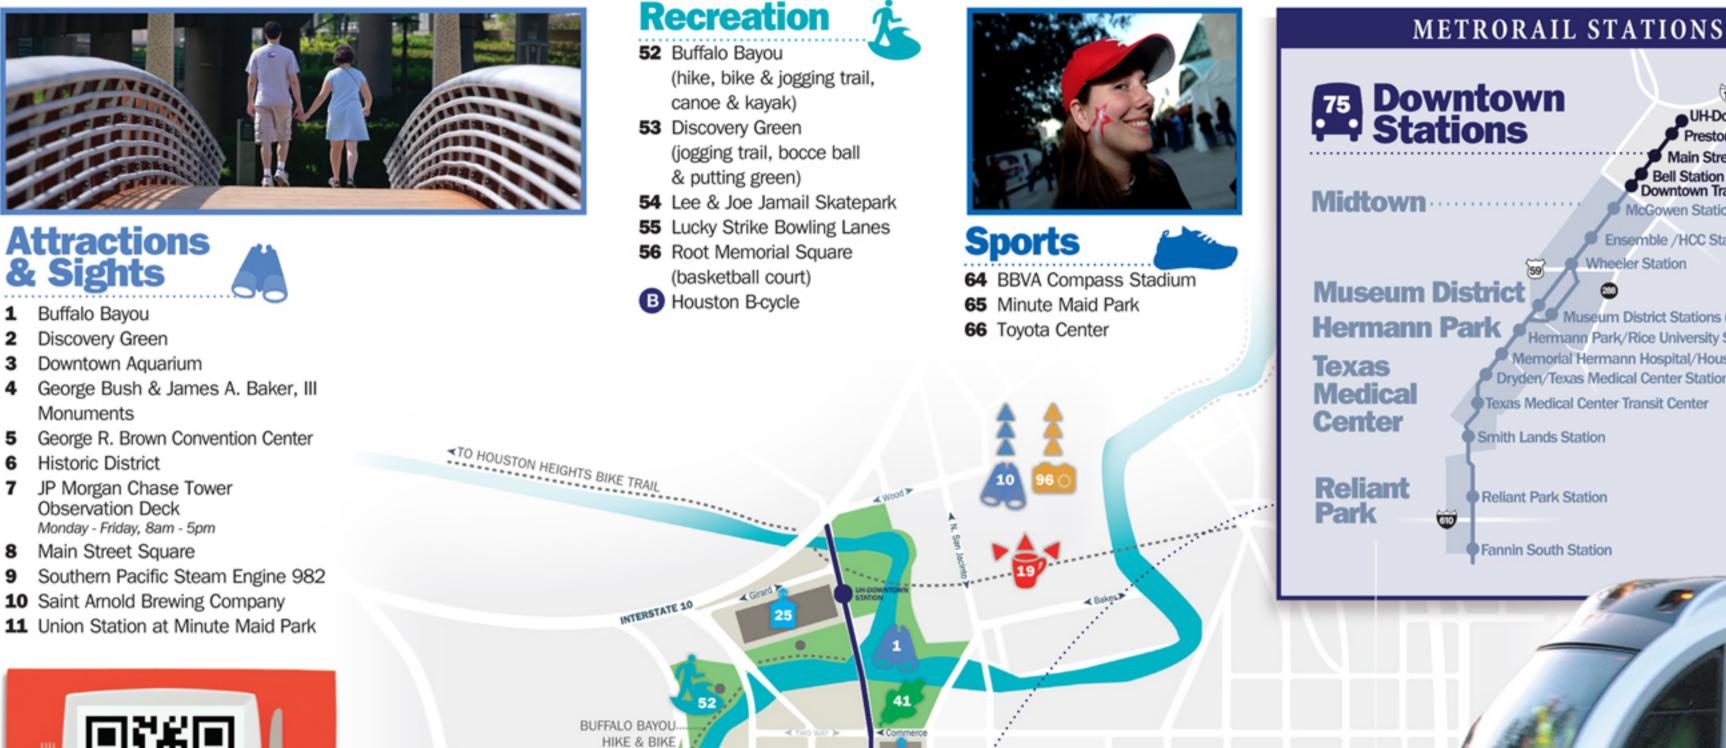

#### Music Venues 39 House of Blues 40 Bayou Music Center

**41** Allen's Landing 42 Discovery Green 43 Halliburton Plaza 44 Hermann Square **45** Market Square Park 46 Root Memorial Square 47 Sabine Promenade 48 Sam Houston Park 49 Sesquicentennial Park **50** Sisters of Charity Park 51 Tranquillity Park

 $\overline{m}$ Shopping 57 Houston Pavilions 58 Macy's 59 The Shops at Houston Center Grocery & Conveniences 🖓 60 Georgia's Market 61 CVS/Pharmacv

62 Phoenecia Specialty Foods 63 Wolfe's Cleaners

Theater 67 Alley Theatre 68 Hobby Center 69 Jones Hall 70 Jones Plaza 71 Wortham Theater Center Film 😵 72 Sundance Cinemas at Bayou Place

### Tours

| 93 | Buffalo Bayou Boat Tours             | 713-752-0314 |
|----|--------------------------------------|--------------|
| 94 | Heritage Society Historic Homes Tour | 713-655-1912 |
| 95 | Minute Maid Park Tour                | 713-259-8687 |
| 96 | Saint Arnold Brewery Tours           | 713-686-9494 |
| 97 | Toyota Center Backstage Tour         | 713-758-7715 |
|    |                                      |              |