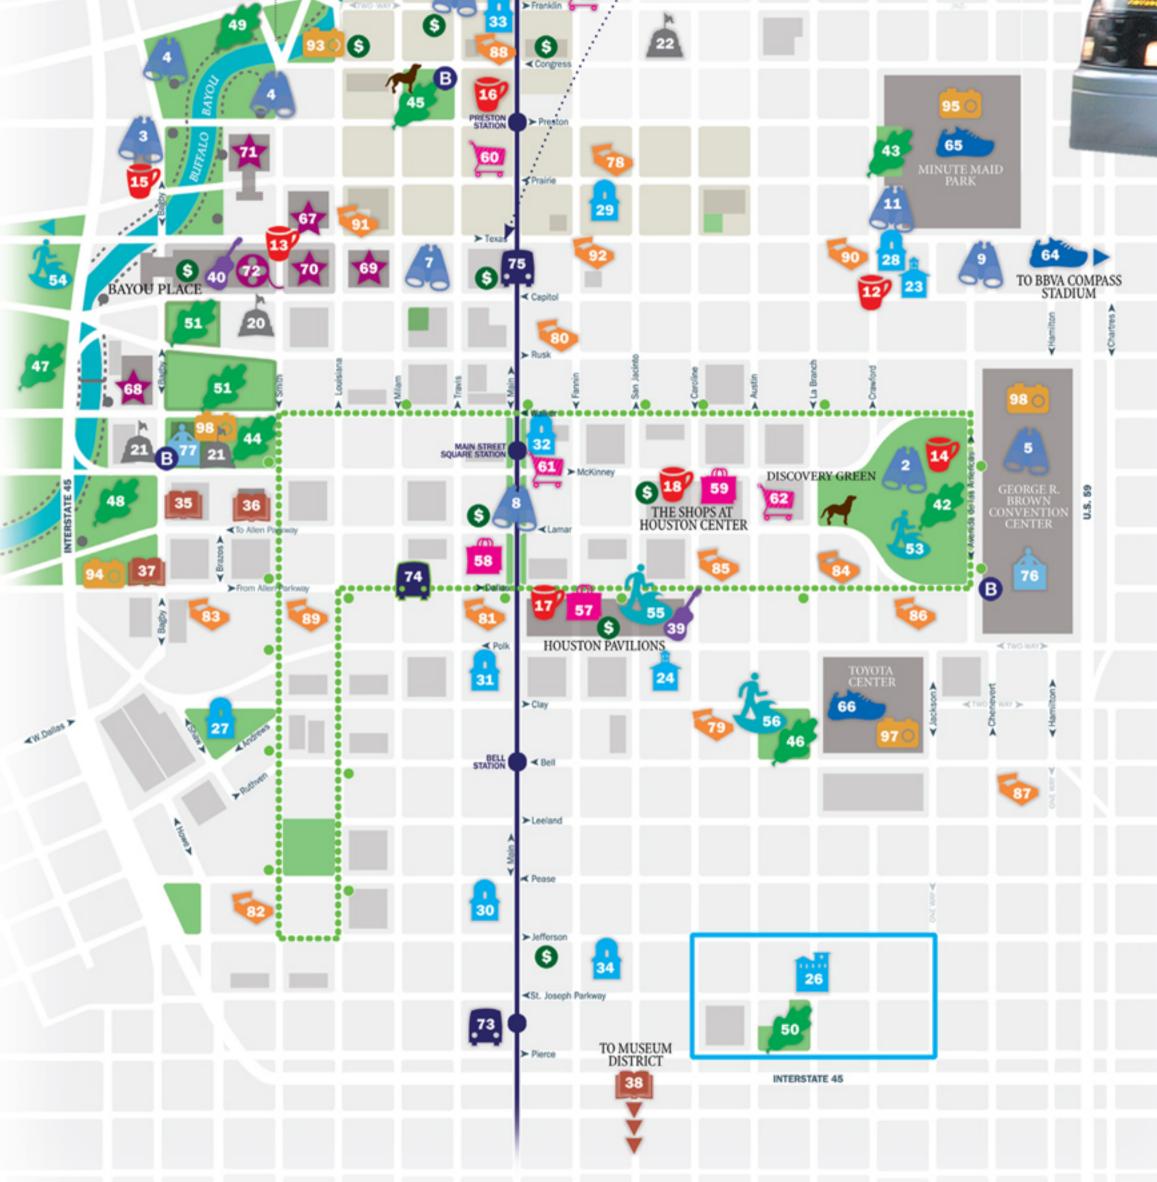

2

3

6

7

9

- 13 Bayou Place/Theater District
- 14 Discovery Green
- 15 Downtown Aquarium
- 16 Historic District/Market Square
- 17 Houston Pavilions
- 18 The Shops at Houston Center
- 19 Warehouse District

# City, County & Féderal

20 Bob Casey Federal Courthouse 21 City Hall/City Hall Annex 22 Harris County Court Complex

#### **Education**

- 23 Incarnate Word Academy
- 24 South Texas College of Law
- 25 University of Houston Downtown

### Medical

26 St. Joseph Medical Center

### Religious

27 Antioch Baptist Church

# Transit

73 Downtown Transit Center 74 Greenlink (Mon. - Fri. 6:30 am 6:30 pm) 75 METRORail B Houston B-cycle

# Visitor Information

76 Explore Houston: GRBCC 77 Visitors Center: City Hall

# Where to Stav

- 78 Alden Hotel
- 79 Athens Hotel Suites
- 80 Club Quarters
- 81 Courtyard by Marriott/ Marriott Residence Inn
- 82 Crowne Plaza Houston Downtown
- 83 Doubletree
- 84 Embassy Suites
- 85 Four Seasons
- 86 Hilton Americas Houston
- 87 Holiday Inn Express
- 88 Hotel Icon
- 89 Hyatt Regency Downtown

### Museums Libraries

35 Houston Central Library 36 Julia Ideson Library 37 Heritage Society Museum 38 Museum District (via METRORail)

#### Music Venues 39 House of Blues 40 Bayou Music Center

**41** Allen's Landing 42 Discovery Green 43 Halliburton Plaza 44 Hermann Square **45** Market Square Park 46 Root Memorial Square 47 Sabine Promenade 48 Sam Houston Park 49 Sesquicentennial Park **50** Sisters of Charity Park 51 Tranquillity Park

 $\overline{m}$ Shopping 57 Houston Pavilions 58 Macy's 59 The Shops at Houston Center Grocery & Conveniences 🖓 60 Georgia's Market 61 CVS/Pharmacv

62 Phoenecia Specialty Foods 63 Wolfe's Cleaners

Theater 67 Alley Theatre 68 Hobby Center 69 Jones Hall 70 Jones Plaza 71 Wortham Theater Center Film 😵 72 Sundance Cinemas at Bayou Place

90 Inn at the Ballpark 91 Lancaster Hotel 92 Magnolia Hotel

### Tours

| 93 | Buffalo Bayou Boat Tours             | 713-752-0314 |
|----|--------------------------------------|--------------|
| 94 | Heritage Society Historic Homes Tour | 713-655-1912 |
| 95 | Minute Maid Park Tour                | 713-259-8687 |
| 96 | Saint Arnold Brewery Tours           | 713-686-9494 |
| 97 | Toyota Center Backstage Tour         | 713-758-7715 |
|    |                                      |              |