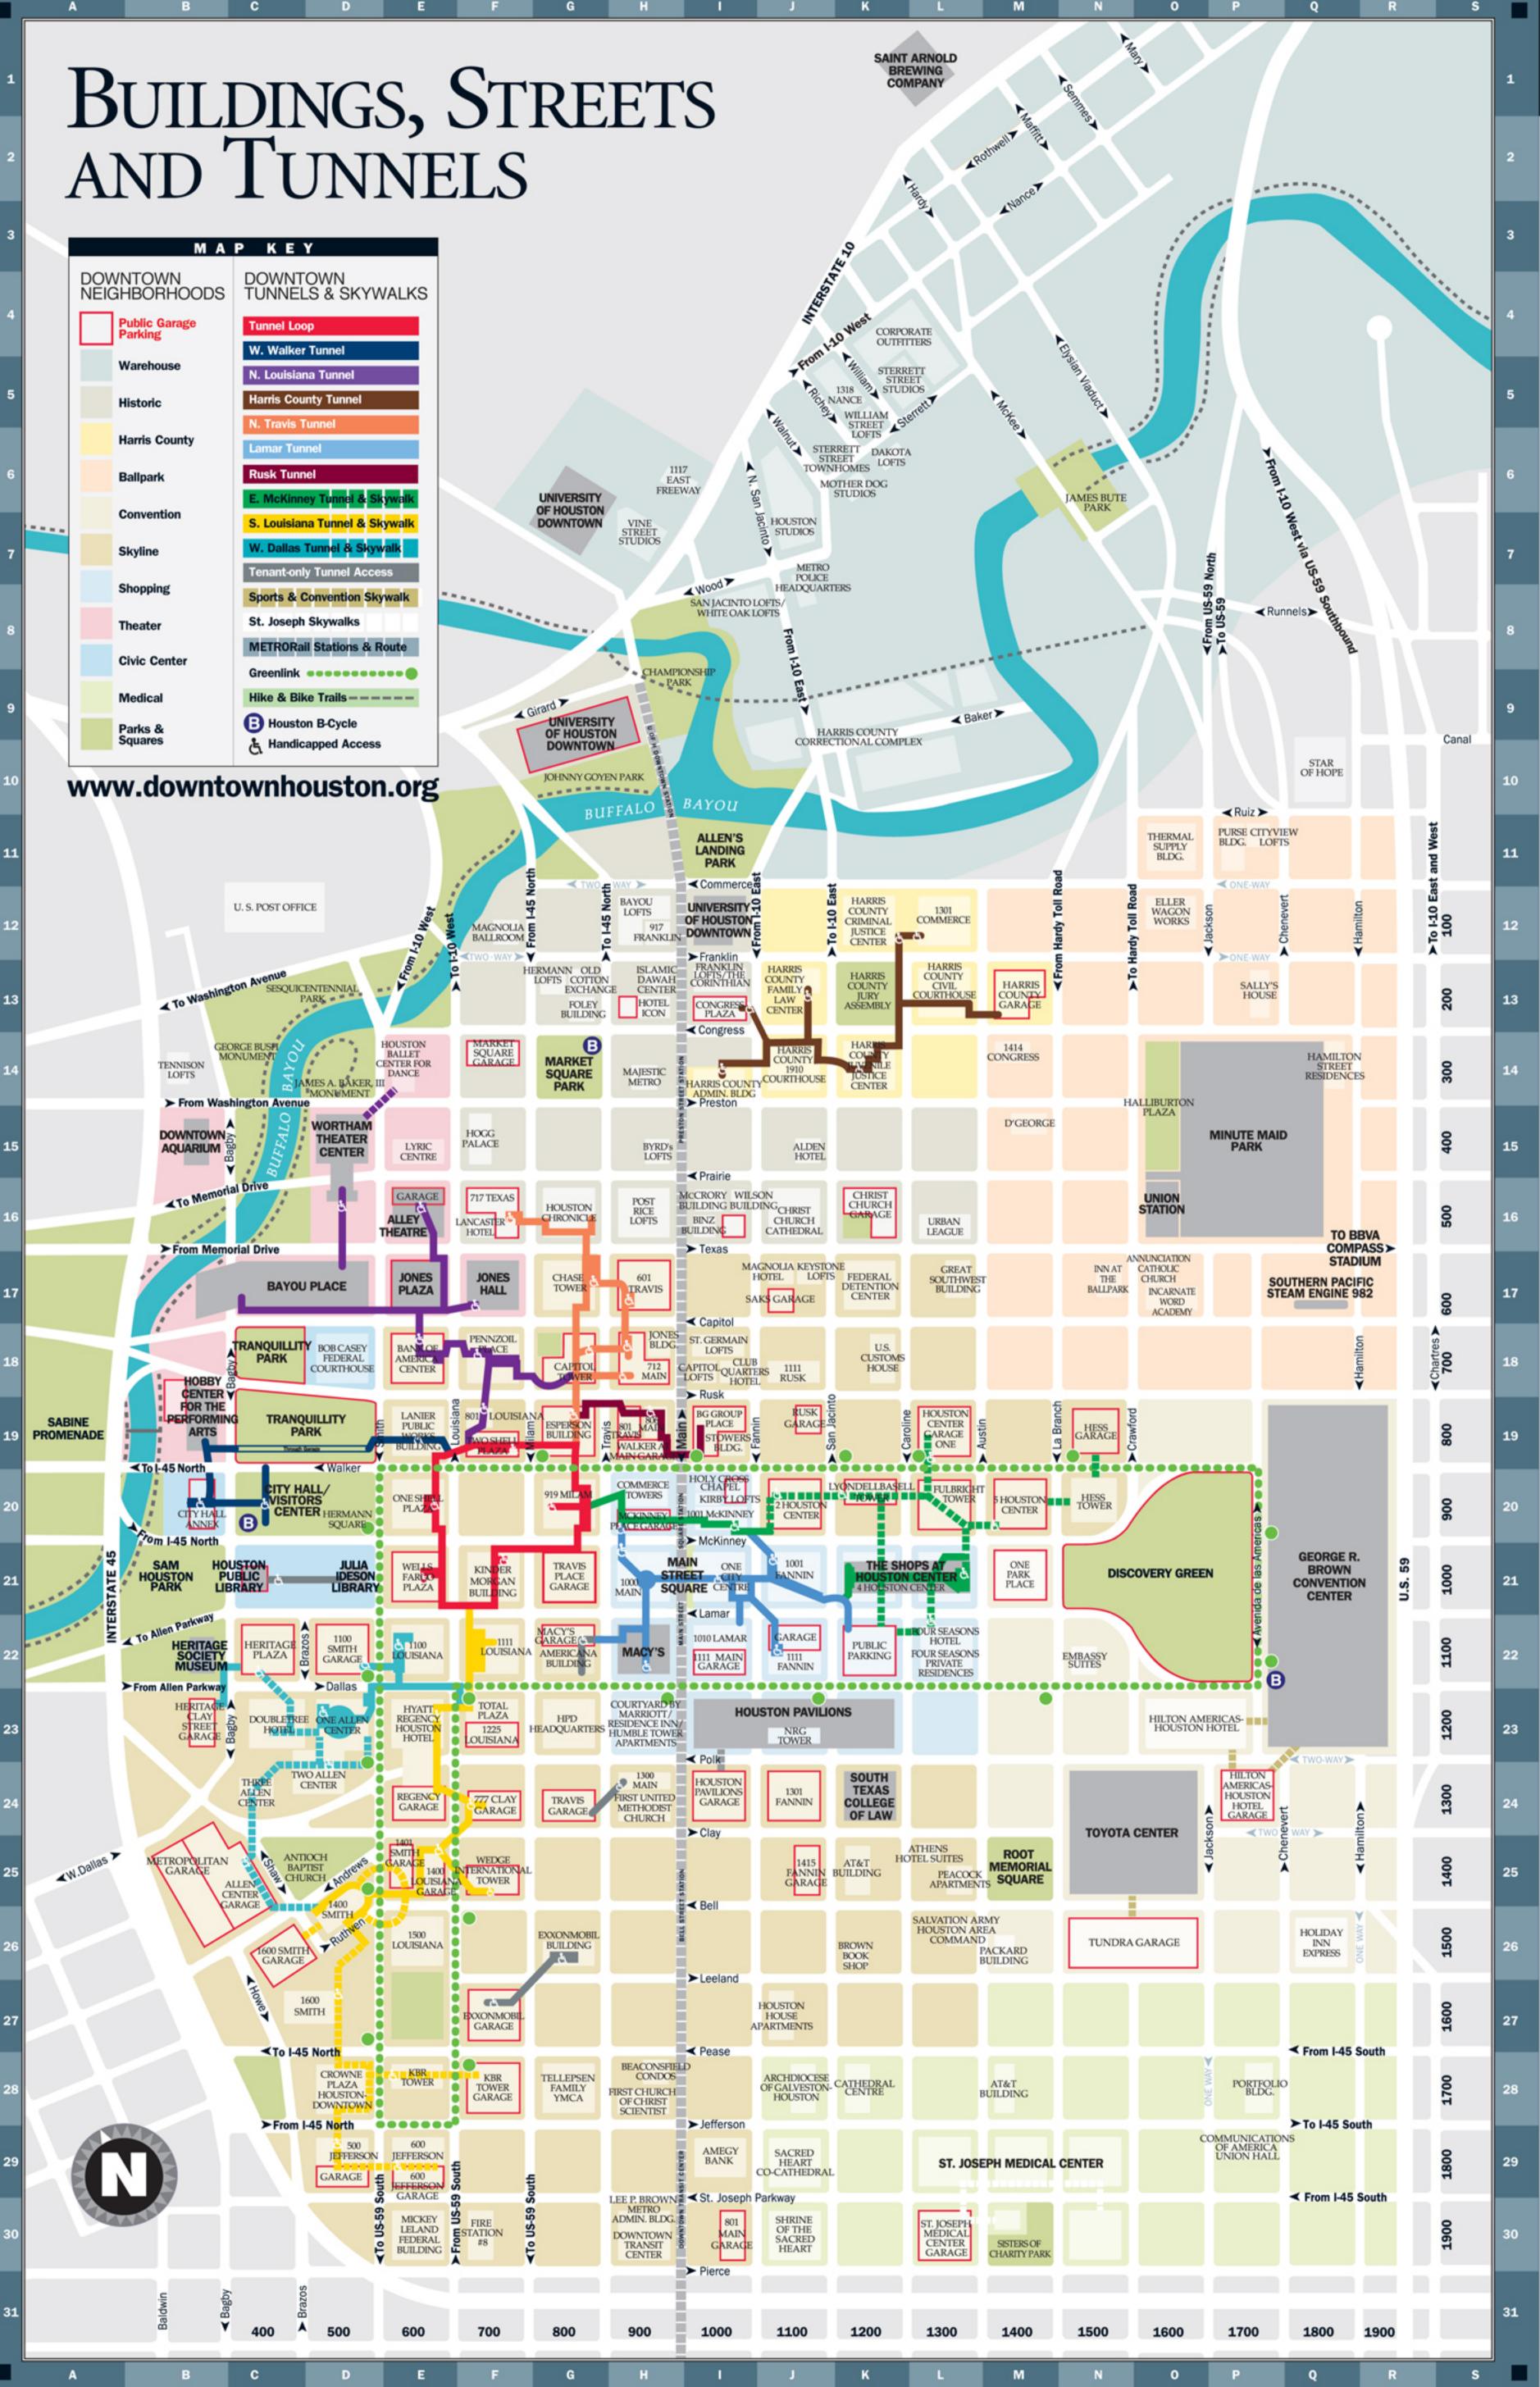

#### s 0 D 0

DESTINATION DOWNTOWN

With a fusion of culture, lifestyles and commerce, life around here is anything but typical. Look up and discover soaring skyscrapers designed by icons like

Philip Johnson and I.M. Pei. Turn a corner and bump into Houston's historic past or uncover a piece of contemporary public art. Major league sports, world-class theater,

innovative chefs, funky hotspots, movies in the park, sidewalk cafes, outdoor festivals, pontoon boat tours and more. Welcome to Downtown Houston!

TRAILS

UH-Downtown Station

Main Street Square Station

Preston Station

Bell Station Downtown Transit Center

McGowen Station

▲ Connect to our online dining guide. Eat & Drink

12 Ballpark District

1

# Transit

73 Downtown Transit Center 74 Greenlink (Mon. - Fri. 6:30 am 6:30 pm) 75 METRORail B Houston B-cycle