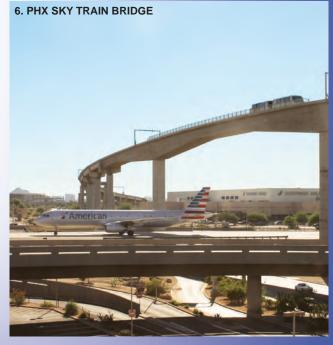

## What You'll See Along the Way

- 1. Downtown Phoenix Skyline, including Chase Field, home of the Arizona Diamondbacks.
- 2. FAA Control Tower, one of the country's tallest at 335 feet.
- 3. Piestewa Peak, named after Lori Piestewa, a member of the Hopi tribe, who was the first Native American woman ever to die in combat while serving with the U.S. military.
- 4. Camelback Mountain is a prominent Phoenix-area landmark. Its name is derived from its shape that resembles the hump and head of a resting camel.
- 5. Sandstone Buttes at Papago Park, nearby attractions include: Desert Botanical Garden, The Phoenix Zoo and Phoenix Municipal Stadium.
- 6. The PHX Sky Train bridge is the world's only mass transit bridge over an active airport taxiway.
- 7. South Mountain Park/Preserve, at more than 16,000 acres, is the largest municipal park in the country. It boasts 51 miles of multi-use trails.
- 8. Air National Guard operations center.