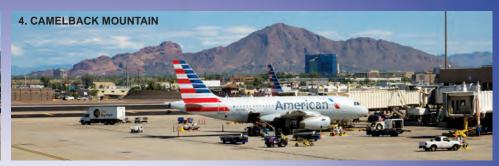

## What You'll See Along the Way

- 1. Downtown Phoenix Skyline, including Chase Field, home of the Arizona Diamondbacks.
- 2. FAA Control Tower, one of the country's tallest at 335 feet.
- 3. Piestewa Peak, named after Lori Piestewa, a member of the Hopi tribe, who was the first Native American woman ever to die in combat while serving with the U.S. military.
- 4. Camelback Mountain is a prominent Phoenix-area landmark. Its name is derived from its shape that resembles the hump and head of a resting camel.
- 5. Sandstone Buttes at Papago Park, nearby attractions include: Desert Botanical Garden, The Phoenix Zoo and Phoenix Municipal Stadium.
- 6. The PHX Sky Train bridge is the world's only mass transit bridge over an active airport taxiway.
- 7. South Mountain Park/Preserve, at more than 16,000 acres, is the largest municipal park in the country. It boasts 51 miles of multi-use trails.
- 8. Air National Guard operations center.