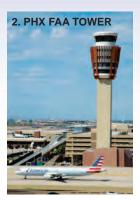

## What You'll See Along the Way

- 1. Downtown Phoenix Skyline, including Chase Field, home of the Arizona Diamondbacks.
- 2. FAA Control Tower, one of the country's tallest at 335 feet.
- 3. Piestewa Peak, named after Lori Piestewa, a member of the Hopi tribe, who was the first Native American woman ever to die in combat while serving with the U.S. military.
- 4. Camelback Mountain is a prominent Phoenix-area landmark. Its name is derived from its shape that resembles the hump and head of a resting camel.
- 5. Sandstone Buttes at Papago Park, nearby attractions include: Desert Botanical Garden, The Phoenix Zoo and Phoenix Municipal Stadium.
- 6. The PHX Sky Train bridge is the world's only mass transit bridge over an active airport taxiway.
- 7. South Mountain Park/Preserve, at more than 16,000 acres, is the largest municipal park in the country. It boasts 51 miles of multi-use trails.
- 8. Air National Guard operations center.