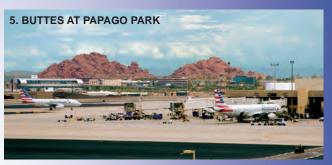

## What You'll See Along the Way

- 1. Downtown Phoenix Skyline, including Chase Field, home of the Arizona Diamondbacks.
- 2. FAA Control Tower, one of the country's tallest at 335 feet.
- 3. Piestewa Peak, named after Lori Piestewa, a member of the Hopi tribe, who was the first Native American woman ever to die in combat while serving with the U.S. military.
- 4. Camelback Mountain is a prominent Phoenix-area landmark. Its name is derived from its shape that resembles the hump and head of a resting camel.
- 5. Sandstone Buttes at Papago Park, nearby attractions include: Desert Botanical Garden, The Phoenix Zoo and Phoenix Municipal Stadium.
- 6. The PHX Sky Train bridge is the world's only mass transit bridge over an active airport taxiway.
- 7. South Mountain Park/Preserve, at more than 16,000 acres, is the largest municipal park in the country. It boasts 51 miles of multi-use trails.
- 8. Air National Guard operations center.