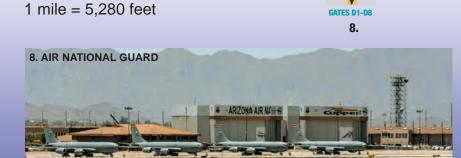

## What You'll See Along the Way

- 1. Downtown Phoenix Skyline, including Chase Field, home of the Arizona Diamondbacks.
- 2. FAA Control Tower, one of the country's tallest at 335 feet.
- 3. Piestewa Peak, named after Lori Piestewa, a member of the Hopi tribe, who was the first Native American woman ever to die in combat while serving with the U.S. military.
- 4. Camelback Mountain is a prominent Phoenix-area landmark. Its name is derived from its shape that resembles the hump and head of a resting camel.
- 5. Sandstone Buttes at Papago Park, nearby attractions include: Desert Botanical Garden, The Phoenix Zoo and Phoenix Municipal Stadium.
- 6. The PHX Sky Train bridge is the world's only mass transit bridge over an active airport taxiway.
- 7. South Mountain Park/Preserve, at more than 16,000 acres, is the largest municipal park in the country. It boasts 51 miles of multi-use trails.
- 8. Air National Guard operations center.