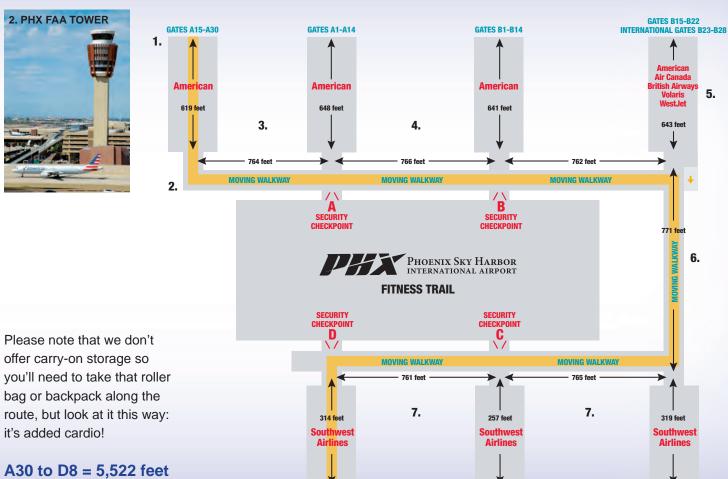

From Gate A30 to Gate D8, you'll enjoy sights of Phoenix seen only from inside the airport: views of mountains, parks and man-made wonders.

And if you have time, you can chalk up more mileage by visiting the ends of all seven concourses.

## Walk the **Sky Harbor Fitness Trail**

Get your exercise between flights.

mobile friendly format

it's added cardio!

GATES C1-C10

GATES C11-C20