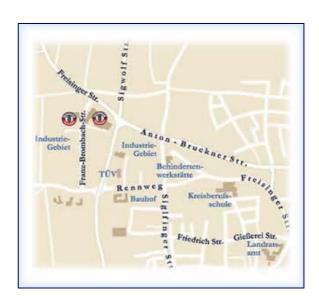

### By car from Nuremberg:

- A9 to Munich until the Neufahrn junction ("Autobahnkreuz Neufahrn")
- A92 to Deggendorf until the airport exit ("Flughafen Franz-Josef-Strauss")
- Road to airport then follow signs to Erding
- Exit Erding/Oberding/Niederding, turn right toward Erding
- In Erding stay on "Anton-Bruckner-Strasse"
- 300 meters after third set of traffic lights (just after the bridge), turn right into "Am Gries"
- Straight ahead until road becomes "Lange Zeile"

#### By car from Munich:

- A94 to Passau until Anzing exit
- Continue toward "Markt Schwaben"
- In town center of "Markt Schwaben", turn right at church toward Erding
- Continue along road to Erding via Ottenhofen/Wifling/Aufhausen
- After town sign, follow "Schlossallee/Münchner Strasse" to town center
- Turn right at car dealer ("Autohaus Ewald") and continue along "Münchner Strasse" (leaving main road) to the end, then left into "Lange Zeile"

### By train ("S-Bahn") from Munich:

- Take the "S2" from Munich main station ("München-Hauptbahnhof") to Erding
- Then take a 560 bus to "Lange Zeile".

Our administration offices are above the "Brauereigasthof Erdinger Weissbräu" (brewery inn), directly next to the bank ("Sparkasse").

### By car from Nuremberg:

- A9 to Munich until the Neufahrn junction ("Autobahnkreuz Neufahrn")
- A92 to Deggendorf until the airport exit ("Flughafen Franz-Josef-Strauss")
- Road to airport then follow signs to Erding
- Exit Erding/Oberding/Niederding, turn right toward Erding
- Take second turning right into "Franz-Brombach-Strasse"
- After approx. 200m, main gate to "Privatbrauerei Erdinger Weissbräu" is on the left

#### By car from Munich:

- A94 to Passau until Anzing exit
- Continue toward "Markt Schwaben"
- In town center of "Markt Schwaben", turn right at church toward Erding
- Continue along road to Erding via Ottenhofen/Wifling/Aufhausen
- After town sign, follow "Schlossallee/Münchner Strasse" to town center
- Turn left at third set of traffic lights into "Am Wasserwerk"
- After approx. 200m, turn right into "Siegwolfstrasse"
- At first set of traffic lights continue straight ahead
- Take left turning at the roundabout into "Rennweg", then right into "Franz-Brombach-Strasse"
- After approx. 400m, main gate to "Privatbrauerei Erdinger Weissbräu" is on the right

#### By train ("S-Bahn") from Munich:

- Take the "S2" from Munich main station ("München-Hauptbahnhof") to Erding
- Then take a 540 bus to "Franz-Brombach-Strasse".

### By car from Nuremberg:

- A9 to Munich until the Neufahrn junction ("Autobahnkreuz Neufahrn")
- A92 to Deggendorf until the airport exit ("Flughafen Franz-Josef-Strauss")
- Road to airport then follow signs to Erding
- Exit Erding/Oberding/Niederding, turn right toward Erding
- Take second turning right into "Franz-Brombach-Strasse"
- After approx. 150m, right into Daimlerstrasse

#### By car from Munich:

- A94 to Passau until Anzing exit
- Continue toward "Markt Schwaben"
- In town center of "Markt Schwaben", turn right at church toward Erding
- Continue along road to Erding via Ottenhofen/Wifling/Aufhausen
- After town sign, follow "Schlossallee/Münchner Strasse" to town center
- Turn left at third set of traffic lights into "Am Wasserwerk"
- After approx. 200m, turn right into "Siegwolfstrasse"
- At first set of traffic lights continue straight ahead
- Take left turning at the roundabout into "Rennweg", then right into "Franz-Brombach-Strasse"
- After approx. 450m, turn left into Daimlerstrasse

#### By train ("S-Bahn") from Munich:

- Take the "S2" from Munich main station ("München-Hauptbahnhof") to Erding
- Then take a 540 bus to "Franz-Brombach-Strasse".
- Then by foot to Daimlerstrasse

Our personnel and export departments are located at Daimlerstrasse 5 ("Fischer's Stiftungsbräu" building).