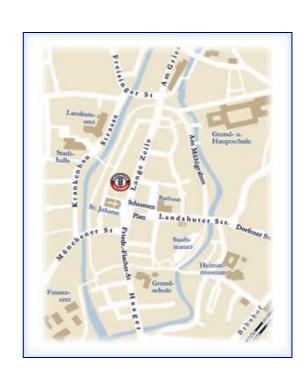

# How to find Erdinger Weissbräu

The attractive town of Erding lies 30 km north-east of Munich. This is where Erdinger Weissbier has its roots and where both the administration offices and brewery are located.

Our directions provide both a general overview and a detailed view of our locations.

We look forward to your welcoming you in Erding!

### By train ("S-Bahn") from Munich:

- Take the "S2" from Munich main station ("München-Hauptbahnhof") to Erding
- Then take a 560 bus to "Lange Zeile".

Our administration offices are above the "Brauereigasthof Erdinger Weissbräu" (brewery inn), directly next to the bank ("Sparkasse").