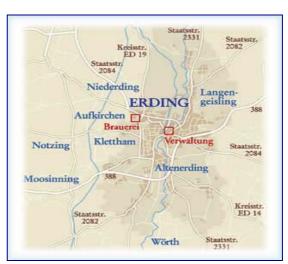

# Directions to Erdinger Weissbräu – Administration

# Directions to Erdinger Weissbräu – Brewery

# Directions to Erdinger Weissbräu – Personnel and Export Departments

#### By train ("S-Bahn") from Munich:

- Take the "S2" from Munich main station ("München-Hauptbahnhof") to Erding
- Then take a 540 bus to "Franz-Brombach-Strasse".
- Then by foot to Daimlerstrasse

Our personnel and export departments are located at Daimlerstrasse 5 ("Fischer's Stiftungsbräu" building).