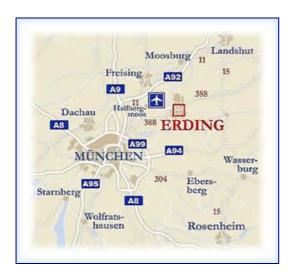

# How to find Erdinger Weissbräu

The attractive town of Erding lies 30 km north-east of Munich. This is where Erdinger Weissbier has its roots and where both the administration offices and brewery are located.

Our directions provide both a general overview and a detailed view of our locations.

We look forward to your welcoming you in Erding!