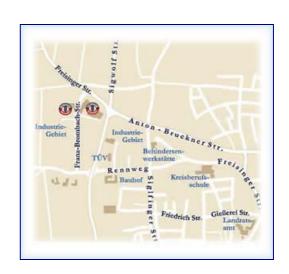

### By car from Nuremberg:

- A9 to Munich until the Neufahrn junction ("Autobahnkreuz Neufahrn")
- A92 to Deggendorf until the airport exit ("Flughafen Franz-Josef-Strauss")
- Road to airport then follow signs to Erding
- Exit Erding/Oberding/Niederding, turn right toward Erding
- In Erding stay on "Anton-Bruckner-Strasse"
- 300 meters after third set of traffic lights (just after the bridge), turn right into "Am Gries"
- Straight ahead until road becomes "Lange Zeile"

#### By car from Munich:

- A94 to Passau until Anzing exit
- Continue toward "Markt Schwaben"
- In town center of "Markt Schwaben", turn right at church toward Erding
- Continue along road to Erding via Ottenhofen/Wifling/Aufhausen
- After town sign, follow "Schlossallee/Münchner Strasse" to town center
- Turn right at car dealer ("Autohaus Ewald") and continue along "Münchner Strasse" (leaving main road) to the end, then left into "Lange Zeile"

### By train ("S-Bahn") from Munich:

- Take the "S2" from Munich main station ("München-Hauptbahnhof") to Erding
- Then take a 560 bus to "Lange Zeile".

Our administration offices are above the "Brauereigasthof Erdinger Weissbräu" (brewery inn), directly next to the bank ("Sparkasse").

### By car from Nuremberg:

- A9 to Munich until the Neufahrn junction ("Autobahnkreuz Neufahrn")
- A92 to Deggendorf until the airport exit ("Flughafen Franz-Josef-Strauss")
- Road to airport then follow signs to Erding
- Exit Erding/Oberding/Niederding, turn right toward Erding
- Take second turning right into "Franz-Brombach-Strasse"
- After approx. 200m, main gate to "Privatbrauerei Erdinger Weissbräu" is on the left

#### By car from Munich:

- A94 to Passau until Anzing exit
- Continue toward "Markt Schwaben"
- In town center of "Markt Schwaben", turn right at church toward Erding
- Continue along road to Erding via Ottenhofen/Wifling/Aufhausen
- After town sign, follow "Schlossallee/Münchner Strasse" to town center
- Turn left at third set of traffic lights into "Am Wasserwerk"
- After approx. 200m, turn right into "Siegwolfstrasse"
- At first set of traffic lights continue straight ahead
- Take left turning at the roundabout into "Rennweg", then right into "Franz-Brombach-Strasse"
- After approx. 400m, main gate to "Privatbrauerei Erdinger Weissbräu" is on the right

#### By train ("S-Bahn") from Munich:

- Take the "S2" from Munich main station ("München-Hauptbahnhof") to Erding
- Then take a 540 bus to "Franz-Brombach-Strasse".

### By car from Nuremberg:

- A9 to Munich until the Neufahrn junction ("Autobahnkreuz Neufahrn")
- A92 to Deggendorf until the airport exit ("Flughafen Franz-Josef-Strauss")
- Road to airport then follow signs to Erding
- Exit Erding/Oberding/Niederding, turn right toward Erding
- Take second turning right into "Franz-Brombach-Strasse"
- After approx. 150m, right into Daimlerstrasse

#### By car from Munich:

- A94 to Passau until Anzing exit
- Continue toward "Markt Schwaben"
- In town center of "Markt Schwaben", turn right at church toward Erding
- Continue along road to Erding via Ottenhofen/Wifling/Aufhausen
- After town sign, follow "Schlossallee/Münchner Strasse" to town center
- Turn left at third set of traffic lights into "Am Wasserwerk"
- After approx. 200m, turn right into "Siegwolfstrasse"
- At first set of traffic lights continue straight ahead
- Take left turning at the roundabout into "Rennweg", then right into "Franz-Brombach-Strasse"
- After approx. 450m, turn left into Daimlerstrasse

#### By train ("S-Bahn") from Munich:

- Take the "S2" from Munich main station ("München-Hauptbahnhof") to Erding
- Then take a 540 bus to "Franz-Brombach-Strasse".
- Then by foot to Daimlerstrasse

Our personnel and export departments are located at Daimlerstrasse 5 ("Fischer's Stiftungsbräu" building).