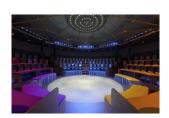

### Venue Description What Makes this Venue Special

Assembly Checkpoint is the Fringe's premier venue for cabaret, music and more. The venue is located inside an old church and exudes warmth and charm. There is a bar inside the upstairs venue and further drinking and dining options downstairs.

Assembly Checkpoint is the Fringe's premier venue for cabaret, music and more. The venue is inside an old church and exudes warmth and a faded grandeur. There is a bar inside the upstairs venue and further drinking and dining options downstairs. Assembly Checkpoint is incredibly located right on on one of the Festival's busiest thoroughfares, in the former Forest Cafe.

assembly (

The flexible seating is usually configured with cabaret seating at the front with rows behind, but can be removed altogether for late night parties.