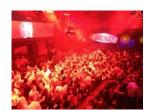

### Venue Description What Makes this Venue Special

Assembly Checkpoint is the Fringe's premier venue for cabaret, music and more. The venue is located inside an old church and exudes warmth and charm. There is a bar inside the upstairs venue and further drinking and dining options downstairs.

Assembly Checkpoint is the Fringe's premier venue for cabaret, music and more. The venue is inside an old church and exudes warmth and a faded grandeur. There is a bar inside the upstairs venue and further drinking and dining options downstairs. Assembly Checkpoint is incredibly located right on on one of the Festival's busiest thoroughfares, in the former Forest Cafe.