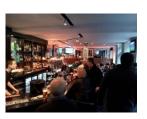

### Venue Description What Makes this Venue Special

Assembly Checkpoint is the Fringe's premier venue for cabaret, music and more. The venue is located inside an old church and exudes warmth and charm. There is a bar inside the upstairs venue and further drinking and dining options downstairs.

Assembly Checkpoint is the Fringe's premier venue for cabaret, music and more. The venue is inside an old church and exudes warmth and a faded grandeur. There is a bar inside the upstairs venue and further drinking and dining options downstairs. Assembly Checkpoint is incredibly located right on on one of the Festival's busiest thoroughfares, in the former Forest Cafe.