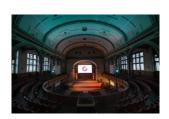

### Venue Description What Makes this Venue Special

Assembly Checkpoint is the Fringe's premier venue for cabaret, music and more. The venue is located inside an old church and exudes warmth and charm. There is a bar inside the upstairs venue and further drinking and dining options downstairs.

Assembly Checkpoint is the Fringe's premier venue for cabaret, music and more. The venue is inside an old church and exudes warmth and a faded grandeur. There is a bar inside the upstairs venue and further drinking and dining options downstairs. Assembly Checkpoint is incredibly located right on on one of the Festival's busiest thoroughfares, in the former Forest Cafe.

assembly (

The flexible seating is usually configured with cabaret seating at the front with rows behind, but can be removed altogether for late night parties.