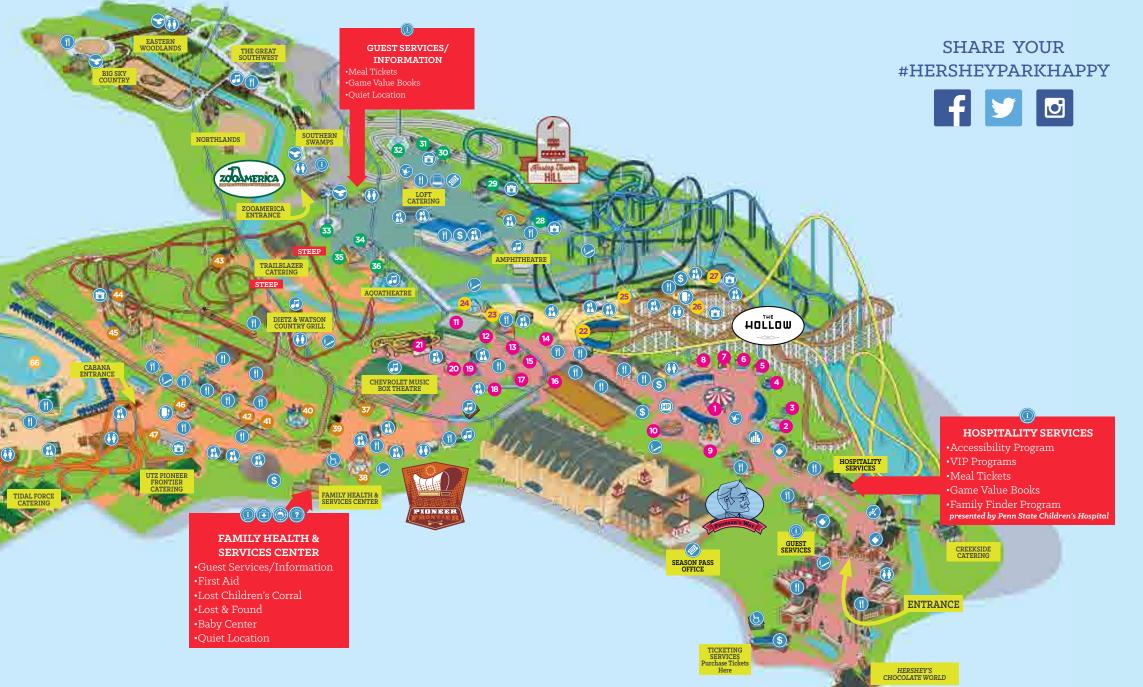

## ATTRACTIONS

| FOI      | INDER'S WAY                                                                                            |            |                                                           |
|----------|--------------------------------------------------------------------------------------------------------|------------|-----------------------------------------------------------|
| _        | Carrousel                                                                                              | 0          | J T H R K* M*                                             |
| Y        | Mini-Himalaya +                                                                                        |            | THRKM*                                                    |
| 23       | Dinosaur-Go-Round +                                                                                    |            | HRKM                                                      |
|          | Tilt-A-Whirl +                                                                                         | Â          | J T H R* K* M*                                            |
|          | Traffic Jam                                                                                            | 1          | HRKM                                                      |
| Ğ        | Helicopters +                                                                                          | 1          | HRKM                                                      |
|          | Space Age 🔻                                                                                            | 1          | HRKM                                                      |
|          | Scrambler +                                                                                            | Â          | J T H* R* K* M*                                           |
| ð        | Balloon Flite +                                                                                        | 1          | HRKM                                                      |
| Ō        | Starship America +                                                                                     | Â          | J T H R* K* M*                                            |
| Ō        | GEICO® Fender Bender                                                                                   | <b>(</b>   | J T H*                                                    |
| -        | GEICO Rolling Rovers +                                                                                 | 1          | THRKM                                                     |
| -        | Bizzy Bees +                                                                                           | 1          | HRKM                                                      |
|          | Skyview                                                                                                | 0          | JTHR*K*                                                   |
|          | Ladybug +▼                                                                                             | 1          | THRKM*                                                    |
|          | Reese's Xtreme Cup Challenge®                                                                          | 0          | JTHR*K*                                                   |
| -        | Swing Thing                                                                                            | 1          |                                                           |
|          | Capital BlueCross Monorail                                                                             | 1          | JTHR*K*M*<br>THRK                                         |
| -        | Mini Pirate                                                                                            | Ē          | HRK                                                       |
| -        | Dizzy Drums<br>Cocoa Cruiser                                                                           | Â          | JTHR*K*                                                   |
| -        | E HOLLOW                                                                                               |            |                                                           |
| -        | Comet                                                                                                  | 4          | J T H R*                                                  |
|          | Sweet Swing                                                                                            | 1          | THRK                                                      |
|          | Tea Cups                                                                                               | 0          | JTHRK*                                                    |
|          | Wave Swinger                                                                                           | Â          | JTH                                                       |
| <u> </u> | Skvrush®                                                                                               | (5)        | JT                                                        |
| -        | sooperdooperLooper®                                                                                    | (5)        | J T H R*                                                  |
| <u> </u> | SING TOWER HILL                                                                                        |            |                                                           |
| _        | Coal Cracker +                                                                                         | ٩          | J T H R* K* M*                                            |
| 29       | Great Bear®                                                                                            | (5)        | JT                                                        |
|          | Sunoco Classic Cars                                                                                    | 0          | J T H R* K* M*                                            |
| _        | Sunoco Speedway +                                                                                      | 0          | J T H R* K* M*                                            |
|          | Kissing Tower                                                                                          | 0          | J T H R K* M*                                             |
| <b>—</b> | Flying Falcon +                                                                                        | Â          | J T H* R* K* M*                                           |
| _        | Red Baron                                                                                              | 1          | H R K                                                     |
| 35       | Convoy + 🔻                                                                                             | 1          | THRKM*                                                    |
| 36       | Frog Hopper 🔻                                                                                          | 1          | THRK                                                      |
| PIO      | NEER FRONTIER                                                                                          |            |                                                           |
| 37       | Pirate                                                                                                 | Â          | JTHR*                                                     |
| 38       | The Claw <sup>SM</sup>                                                                                 | 4          | JTH                                                       |
| 39       | Dry Gulch Railroad presented by Amtrak                                                                 | 0          | JTHRK*M*                                                  |
|          | Frontier Flyers                                                                                        | Â          | JTHR*K*                                                   |
|          | Mini Scrambler +                                                                                       | 1          | RKM                                                       |
|          | Livery Stables                                                                                         | 1          | HRK                                                       |
|          | Trailblazer                                                                                            | Â          | JTHR*K*                                                   |
| 44       | Storm Runner®                                                                                          |            |                                                           |
| -        | Sidewinder                                                                                             | Ð          | JTH                                                       |
| -        | The Howler                                                                                             | Â          | J T H R*                                                  |
| 47       | Fahrenheit®                                                                                            | <b>(5)</b> | JT                                                        |
| -        | DWAY AMERICA <sup>SM</sup>                                                                             |            |                                                           |
| -        | Wildcat                                                                                                | (5)<br>(5) | JTH<br>JTH*                                               |
| _        | Wild Mouse                                                                                             | 2          | J T H R*K* M*                                             |
| 50<br>51 | Merry Derry Dip® Fun Slide +<br>Laff Trakk <sup>SM</sup> (New for 2015! Our 13 <sup>th</sup> coaster!) | <b>(</b> ) | J T H R*                                                  |
|          | Whip                                                                                                   |            | J T H R*                                                  |
|          | Music Express                                                                                          | <u>à</u>   | J T H R*                                                  |
|          | Tiny Tracks presented by Amtrok                                                                        | <u>a</u>   | H R K M*                                                  |
| -        | Lightning Racer®                                                                                       | <b></b>    |                                                           |
|          | Ferris Wheel                                                                                           | 2          | <b>J T H R</b> <sup>*</sup> K <sup>*</sup> M <sup>*</sup> |
| <b>—</b> | Pony Parade +                                                                                          |            | HRKM                                                      |
| -        | Granny Bugs +                                                                                          |            | HRKM                                                      |
| _        | BOARDWALK                                                                                              |            |                                                           |
| 59       | Coastline Plunge                                                                                       |            |                                                           |
| -        | Riptide                                                                                                | 4          | JTHR*                                                     |
|          | Surge                                                                                                  | 4          | JTHR*                                                     |
|          | Vortex                                                                                                 | 4          | JTH                                                       |
|          | Whirlwind                                                                                              | (5)        | JTH                                                       |
|          | Pipeline                                                                                               | ٩          | JTHR*                                                     |
| _        | Hydro                                                                                                  | 4          | JTHR*                                                     |
|          | East Coast Waterworks                                                                                  | Â          | J T H R K* M*                                             |
|          | Sandcastle Cove presented by Stauffer's ▼                                                              |            | H R K* M*                                                 |
| -        | Bayside Pier presented by Stauffer's                                                                   | 0          | J T H R* K* M*                                            |
| <u> </u> | Waverider presented by UGI                                                                             | 4          | ЈТН                                                       |
| -        | Shoreline Sprayground                                                                                  |            | JTHRKM                                                    |
|          | Intercoastal Waterway +                                                                                | 2          | J T H R* K* M*                                            |
| 66<br>67 | The Shore +                                                                                            | <b></b>    |                                                           |
|          | Tidal Force®                                                                                           | 4          | JTHR                                                      |

# KIDDIE RIDES

Kiddie rides are reserved for children; however, one adult may each child on select kiddie ride

|                            | accompany each child on select kiddie rides.                                              |                                                                                                                                                                             |                                                                                                                                                                                                        |  |  |  |  |  |
|----------------------------|-------------------------------------------------------------------------------------------|-----------------------------------------------------------------------------------------------------------------------------------------------------------------------------|--------------------------------------------------------------------------------------------------------------------------------------------------------------------------------------------------------|--|--|--|--|--|
|                            | NEW THIS                                                                                  |                                                                                                                                                                             | <complex-block></complex-block>                                                                                                                                                                        |  |  |  |  |  |
|                            |                                                                                           | ATTRACTION KEY                                                                                                                                                              | ATTRACTION INTENSITY                                                                                                                                                                                   |  |  |  |  |  |
| Shows                      | Games/Arcade                                                                              | Hershey's Character Appearances - Characters vary by location Animal Encounter - Times var                                                                                  | Children's kide - This is a low-speed, genue fide intended for your chi                                                                                                                                |  |  |  |  |  |
|                            |                                                                                           | SERVICES                                                                                                                                                                    | accommodate chaperones where permitted.                                                                                                                                                                |  |  |  |  |  |
| attractions are            | height/weight requirements au<br>subject to change without not<br>at its sole discretion. | nd limitations. Ride availability subject to change. Hours, rides, entertainment, and<br>ice. Ride operation is subject to weather conditions, which shall be determined by | Mild Thrill Ride - This is a low to medium speed ride with expected cl<br>elevation and speed. This ride may require some rider body control and<br>for unaccompanied toddlers or very young children. |  |  |  |  |  |
| Guest Se                   | ervices/Information                                                                       | Smoking Area. As we strive to accommodate all of our guests, designated smok<br>areas have been established throughout <i>Hersheypark. ZooAmerica</i> is smoke-fre          | ee. <b>Moderate Thrill Ride</b> - This is a medium speed ride where riders may                                                                                                                         |  |  |  |  |  |
| First Aid                  |                                                                                           | Wheelchair & Mobility Device Rental                                                                                                                                         | unexpected changes in elevation and speed. This ride may contain mo<br>turns, bumps, spins, and loops, and requires some rider body control.                                                           |  |  |  |  |  |
|                            | ns, Infant Care,<br>ne & Water Fountain                                                   | Official Ride Height Measuring Station                                                                                                                                      | High Thrill Ride - This is a fast-paced ride experience with unexpecte                                                                                                                                 |  |  |  |  |  |
| Lost Chi                   | ldren Corral                                                                              | View and purchase photos taken during your ride experience at this location. Purch<br>a Ride Photo Pass that includes all digital ride photos taken during your visit.      | hase speed, direction, and/or elevation. This ride may contain significant tw<br>bumps, spins, and loops, and requires full rider body control.                                                        |  |  |  |  |  |
| C Lockers pr               | resented by Uncle Bob's Self Storage                                                      | View and purchase photos taken by a <i>Hersheypark</i> photographer at this location                                                                                        | on.                                                                                                                                                                                                    |  |  |  |  |  |
| Stroller I<br>presented by | Rental<br>y The Children's Place                                                          | Charging Stations presented by T-Mobile                                                                                                                                     | Aggressive Thrill Ride - This is a high-speed ride experience. Riders v<br>many unexpected, rapid changes in speed, direction, and/or elevation                                                        |  |  |  |  |  |
| S ATM                      | (                                                                                         | Business Center (open 12-6 PM). Purchase or redeem your <i>Hersheypark</i> Season Pass at this location.                                                                    | rider body control. This ride is not recommended for guests with physi<br>and/or medical limitations.                                                                                                  |  |  |  |  |  |
| Dost & F                   | ound                                                                                      | Season Pass Redemption Center. Purchase or redeem your <i>Hersheypark</i> Season<br>Pass at this location.                                                                  | n                                                                                                                                                                                                      |  |  |  |  |  |
| options.                   |                                                                                           |                                                                                                                                                                             |                                                                                                                                                                                                        |  |  |  |  |  |